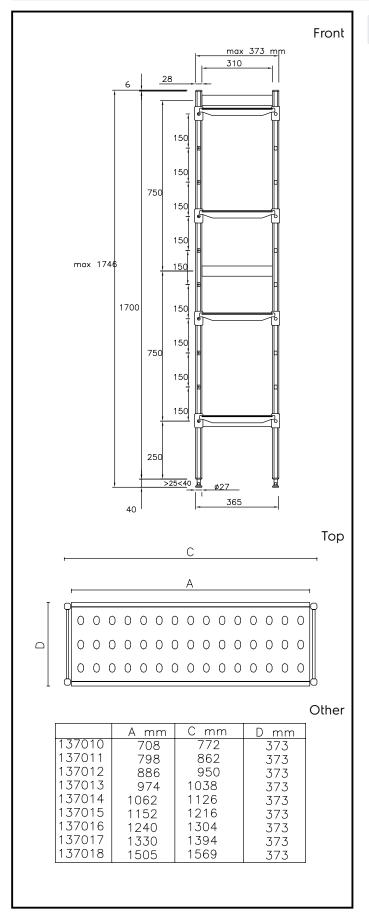

# Stainless Steel Preparation 373x1304 mm Aluminum Linear Units

| ITEM #  |  |
|---------|--|
| MODEL # |  |
|         |  |
| NAME #  |  |
| SIS #   |  |
| AIA#    |  |

137016 (ALS1304)

Linear shelving set with aluminium side uprights and 4 polyethylene louvered shelves, 520 Kg load, 373x1304 mm

#### Item No.

For linear installation. 4-level shelving set with louvered sectional polyethylene shelves (depth=373mm). Aluminium (20 micron) side uprights (height=1700mm). Adjustable feet.For linear installation. 4-level shelving set with louvered sectional polyethylene shelves (depth=373mm). Aluminium (20 micron) side uprights (height=1700mm). Adjustable feet.

### **Key Information:**

External dimensions, Width:

137016 (ALS1304)1304 mmExternal dimensions, Depth:373 mmExternal dimensions, Height:1700 mmMax loading weight:600 kgNet weight:22 kgUprights2

Stainless Steel Preparation 373x1304 mm Aluminum Linear Units